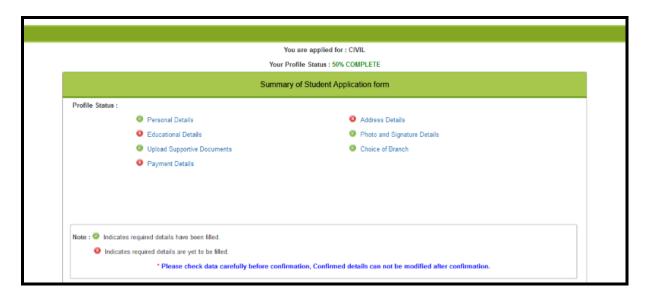

Press **sign in** then enter Your **Application ID and OTP** and set **New Password** for Login to Portal.

|                                                                                                     | fou are applied for : CIVIL Profile Status : 50% COMPLETE          |
|-----------------------------------------------------------------------------------------------------|--------------------------------------------------------------------|
| Summa                                                                                               | rry of Student Application form                                    |
| Profile Status :                                                                                    |                                                                    |
| Personal Details                                                                                    | Address Details                                                    |
| <ul> <li>Educational Details</li> </ul>                                                             | Photo and Signature Details                                        |
| <ul> <li>Upload Supportive Documents</li> </ul>                                                     | Choice of Branch                                                   |
| Payment Details                                                                                     |                                                                    |
|                                                                                                     |                                                                    |
|                                                                                                     |                                                                    |
| Note: Indicates required details have been filled. Indicates required details are yet to be filled. |                                                                    |
|                                                                                                     | rmation, Confirmed details can not be modified after confirmation. |