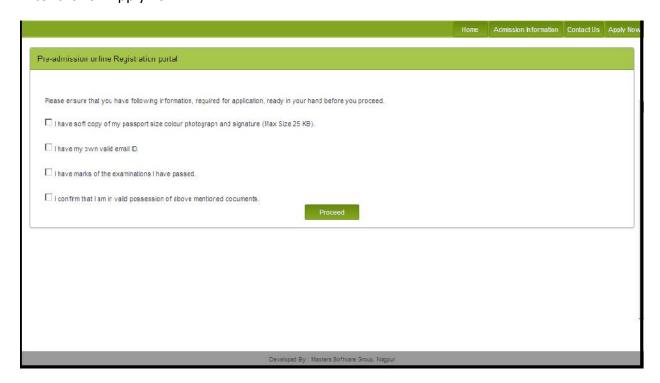

## After click on Apply now link

## Click all checkboxes and press proceed

After click to continue new confirmation window will appear and check the box and then submit

Please Note Your Application ID and OTP which shown on screen after click on submit button.