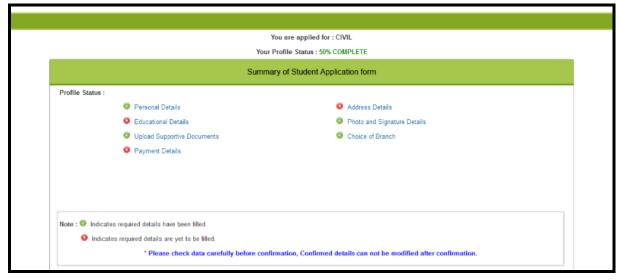

Press **sign in** then enter Your **Application ID and OTP** and set **New Password** for Login to Portal.

|                                                                                                     | fou are applied for : CIVIL Profile Status : 50% COMPLETE          |
|-----------------------------------------------------------------------------------------------------|--------------------------------------------------------------------|
| Summa                                                                                               | rry of Student Application form                                    |
| Profile Status :                                                                                    |                                                                    |
| Personal Details                                                                                    | Address Details                                                    |
| <ul> <li>Educational Details</li> </ul>                                                             | Photo and Signature Details                                        |
| <ul> <li>Upload Supportive Documents</li> </ul>                                                     | Choice of Branch                                                   |
| Payment Details                                                                                     |                                                                    |
|                                                                                                     |                                                                    |
|                                                                                                     |                                                                    |
| Note: Indicates required details have been filled. Indicates required details are yet to be filled. |                                                                    |
|                                                                                                     | rmation, Confirmed details can not be modified after confirmation. |