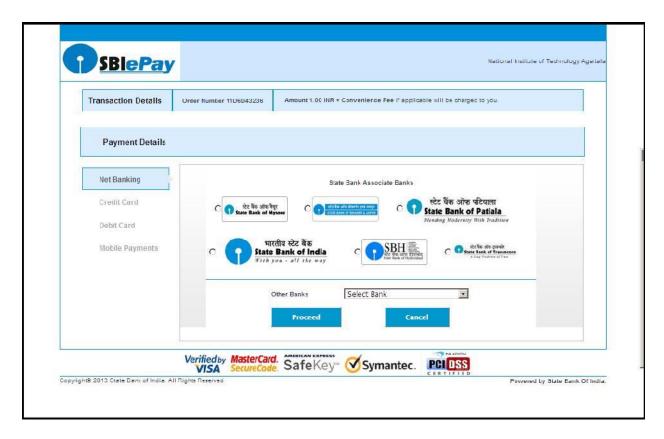

Click on Pay Now link and this will ask for confirmation

Click the check box and press Pay Now link and this will redirect you to bank gateway

Complete the payment and below mentioned window will display for success transactions