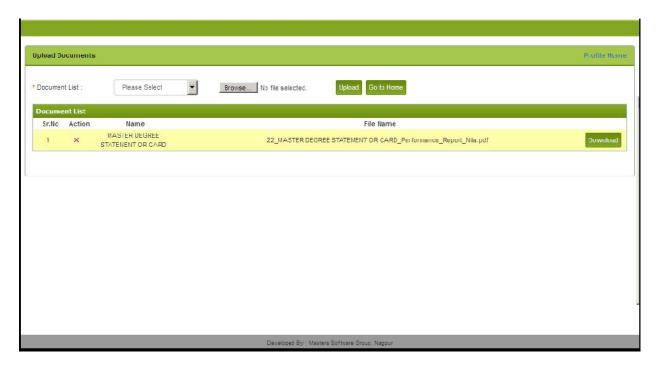

Click on Home link and below mentioned window will display

Complete Education Details, Address Details, Photo and Signature Details same way and below mentioned window will display.

Now Click on Upload Supportive Documents link below mentioned window will display. Upload at least master's related documents