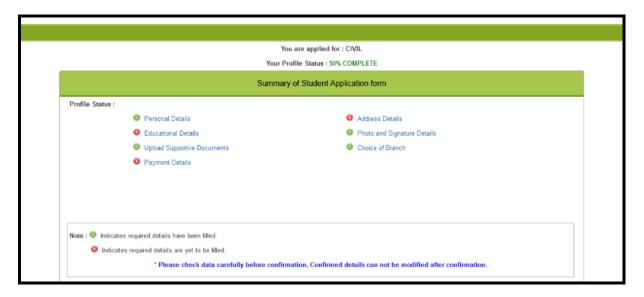

Now Click on Home link below mentioned window will display

No need to add. Just press submit button and press Home link below mentioned window will display

Press Confirm Profile link. Below mentioned window will display.