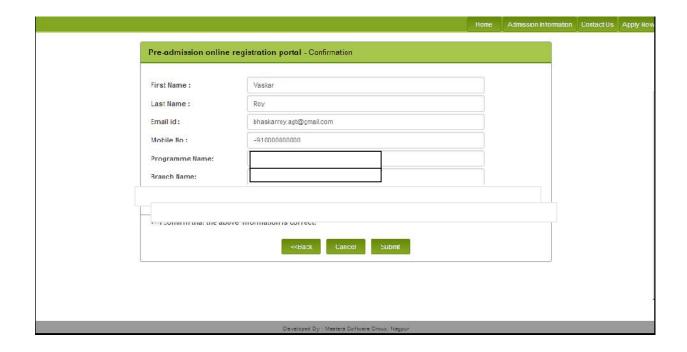

## After Click on link personal details following window will display

| V.                              |                               |                                               |  |
|---------------------------------|-------------------------------|-----------------------------------------------|--|
|                                 |                               |                                               |  |
| Payment Pending.                |                               |                                               |  |
| and franchischer and the second |                               |                                               |  |
|                                 | The second second             |                                               |  |
|                                 | Application Fee Payment       |                                               |  |
|                                 | Note : * Marked Fields are Ma | andatory                                      |  |
|                                 | -irst Name                    | VASKAR                                        |  |
|                                 | _ast Name                     | ROY                                           |  |
|                                 | Application ID                | : MZUNPX2T                                    |  |
|                                 | Email ID                      | : bhaskarroy.agt@gmail.com                    |  |
|                                 | Amount                        | : 1.00                                        |  |
|                                 |                               |                                               |  |
|                                 |                               | Pay Now Cancel Go to Home                     |  |
|                                 |                               |                                               |  |
|                                 |                               |                                               |  |
|                                 |                               |                                               |  |
|                                 |                               |                                               |  |
|                                 |                               |                                               |  |
|                                 |                               |                                               |  |
|                                 |                               |                                               |  |
|                                 |                               |                                               |  |
|                                 |                               |                                               |  |
|                                 |                               |                                               |  |
|                                 |                               |                                               |  |
|                                 |                               |                                               |  |
|                                 |                               |                                               |  |
|                                 |                               |                                               |  |
|                                 |                               |                                               |  |
|                                 |                               |                                               |  |
|                                 |                               |                                               |  |
|                                 |                               |                                               |  |
|                                 |                               |                                               |  |
| e                               |                               | Developed By : Masters Coftware Group, Nagpur |  |