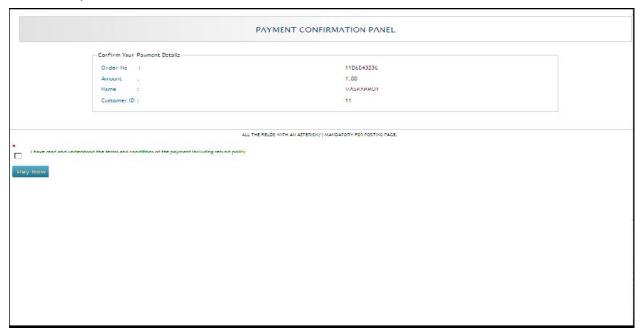

Click on Pay Now link and this will ask for confirmation

Click the check box and press Pay Now link and this will redirect you to bank gateway

Complete the payment and below mentioned window will display for success transactions