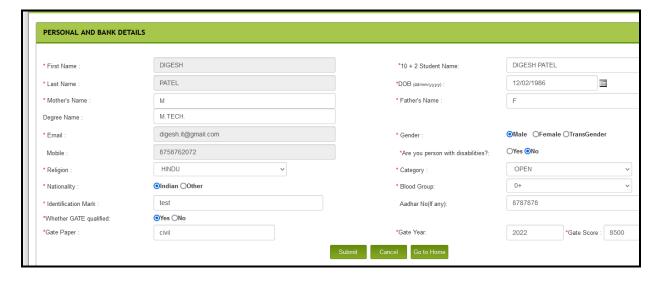

## After Click on link personal details following window will display

| V.                              |                               |                                               |  |
|---------------------------------|-------------------------------|-----------------------------------------------|--|
|                                 |                               |                                               |  |
| Payment Pending.                |                               |                                               |  |
| and franchischer and the second |                               |                                               |  |
|                                 | The second second             |                                               |  |
|                                 | Application Fee Payment       |                                               |  |
|                                 | Note : * Marked Fields are Ma | andatory                                      |  |
|                                 | -irst Name                    | VASKAR                                        |  |
|                                 | _ast Name                     | ROY                                           |  |
|                                 | Application ID                | : MZUNPX2T                                    |  |
|                                 | Email ID                      | : bhaskarroy.agt@gmail.com                    |  |
|                                 | Amount                        | : 1.00                                        |  |
|                                 |                               |                                               |  |
|                                 |                               | Pay Now Cancel Go to Home                     |  |
|                                 |                               |                                               |  |
|                                 |                               |                                               |  |
|                                 |                               |                                               |  |
|                                 |                               |                                               |  |
|                                 |                               |                                               |  |
|                                 |                               |                                               |  |
|                                 |                               |                                               |  |
|                                 |                               |                                               |  |
|                                 |                               |                                               |  |
|                                 |                               |                                               |  |
|                                 |                               |                                               |  |
|                                 |                               |                                               |  |
|                                 |                               |                                               |  |
|                                 |                               |                                               |  |
|                                 |                               |                                               |  |
|                                 |                               |                                               |  |
|                                 |                               |                                               |  |
|                                 |                               |                                               |  |
|                                 |                               |                                               |  |
| e                               |                               | Developed By : Masters Coftware Group, Nagpur |  |