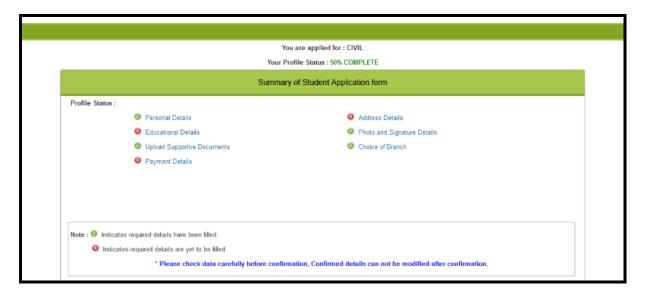

Press **sign in** then enter Your **Application ID and OTP** and set **New Password** for Login to Portal.

|                                                                                                     | fou are applied for : CIVIL Profile Status : 50% COMPLETE          |
|-----------------------------------------------------------------------------------------------------|--------------------------------------------------------------------|
| Summa                                                                                               | rry of Student Application form                                    |
| Profile Status :                                                                                    |                                                                    |
| Personal Details                                                                                    | Address Details                                                    |
| <ul> <li>Educational Details</li> </ul>                                                             | Photo and Signature Details                                        |
| <ul> <li>Upload Supportive Documents</li> </ul>                                                     | Choice of Branch                                                   |
| Payment Details                                                                                     |                                                                    |
|                                                                                                     |                                                                    |
|                                                                                                     |                                                                    |
| Note: Indicates required details have been filled. Indicates required details are yet to be filled. |                                                                    |
|                                                                                                     | rmation, Confirmed details can not be modified after confirmation. |