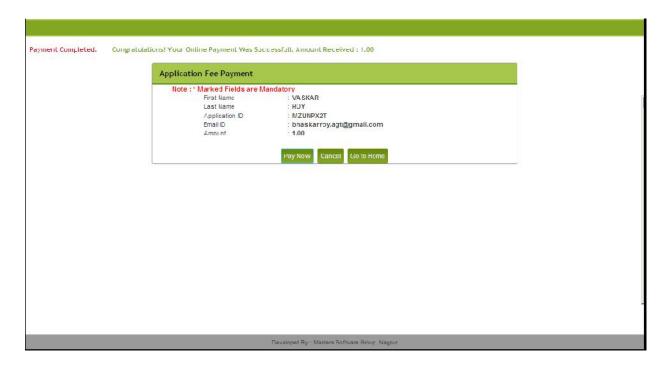

## After Click on link personal details following window will display

| V.                              |                               |                                               |  |
|---------------------------------|-------------------------------|-----------------------------------------------|--|
|                                 |                               |                                               |  |
| Payment Pending.                |                               |                                               |  |
| and franchischer and the second |                               |                                               |  |
|                                 | The second second             |                                               |  |
|                                 | Application Fee Payment       |                                               |  |
|                                 | Note : * Marked Fields are Ma | andatory                                      |  |
|                                 | -irst Name                    | VASKAR                                        |  |
|                                 | _ast Name                     | ROY                                           |  |
|                                 | Application ID                | : MZUNPX2T                                    |  |
|                                 | Email ID                      | : bhaskarroy.agt@gmail.com                    |  |
|                                 | Amount                        | : 1.00                                        |  |
|                                 |                               |                                               |  |
|                                 |                               | Pay Now Cancel Go to Home                     |  |
|                                 |                               |                                               |  |
|                                 |                               |                                               |  |
|                                 |                               |                                               |  |
|                                 |                               |                                               |  |
|                                 |                               |                                               |  |
|                                 |                               |                                               |  |
|                                 |                               |                                               |  |
|                                 |                               |                                               |  |
|                                 |                               |                                               |  |
|                                 |                               |                                               |  |
|                                 |                               |                                               |  |
|                                 |                               |                                               |  |
|                                 |                               |                                               |  |
|                                 |                               |                                               |  |
|                                 |                               |                                               |  |
|                                 |                               |                                               |  |
|                                 |                               |                                               |  |
|                                 |                               |                                               |  |
|                                 |                               |                                               |  |
| e                               |                               | Developed By : Masters Coftware Group, Nagpur |  |

Click on Pay Now link and this will ask for confirmation

Click the check box and press Pay Now link and this will redirect you to bank gateway

Complete the payment and below mentioned window will display for success transactions