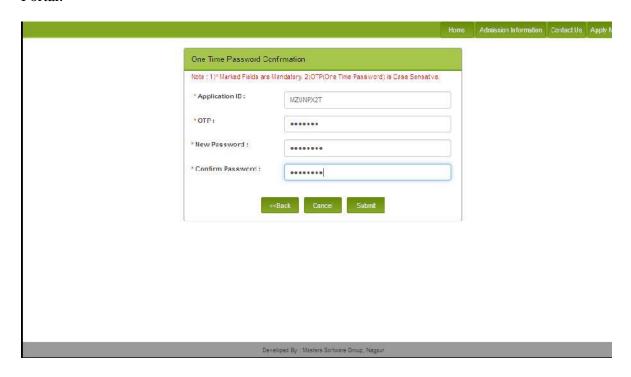

Press **sign in** then enter Your **Application ID and OTP** and set **New Password** for Login to Portal.

|                                                                                                     | fou are applied for : CIVIL Profile Status : 50% COMPLETE          |
|-----------------------------------------------------------------------------------------------------|--------------------------------------------------------------------|
| Summa                                                                                               | rry of Student Application form                                    |
| Profile Status :                                                                                    |                                                                    |
| Personal Details                                                                                    | Address Details                                                    |
| <ul> <li>Educational Details</li> </ul>                                                             | Photo and Signature Details                                        |
| <ul> <li>Upload Supportive Documents</li> </ul>                                                     | Choice of Branch                                                   |
| Payment Details                                                                                     |                                                                    |
|                                                                                                     |                                                                    |
|                                                                                                     |                                                                    |
| Note: Indicates required details have been filled. Indicates required details are yet to be filled. |                                                                    |
|                                                                                                     | rmation, Confirmed details can not be modified after confirmation. |