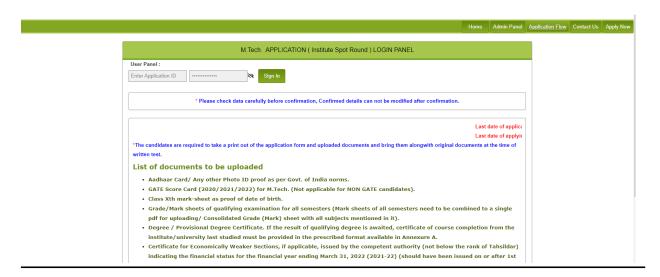

Press **sign in** then enter Your **Application ID and OTP** and set **New Password** for Login to Portal.

|                                                                                                     | fou are applied for : CIVIL Profile Status : 50% COMPLETE          |
|-----------------------------------------------------------------------------------------------------|--------------------------------------------------------------------|
| Summa                                                                                               | rry of Student Application form                                    |
| Profile Status :                                                                                    |                                                                    |
| Personal Details                                                                                    | Address Details                                                    |
| <ul> <li>Educational Details</li> </ul>                                                             | Photo and Signature Details                                        |
| <ul> <li>Upload Supportive Documents</li> </ul>                                                     | Choice of Branch                                                   |
| Payment Details                                                                                     |                                                                    |
|                                                                                                     |                                                                    |
|                                                                                                     |                                                                    |
| Note: Indicates required details have been filled. Indicates required details are yet to be filled. |                                                                    |
|                                                                                                     | rmation, Confirmed details can not be modified after confirmation. |