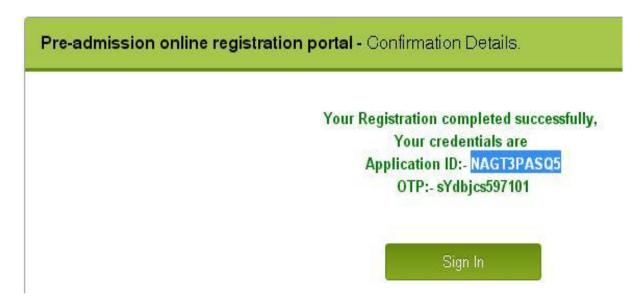

## Click all checkboxes and press proceed

After click to continue new confirmation window will appear and check the box and then submit

Please Note Your Application ID and OTP which shown on screen after click on submit button.