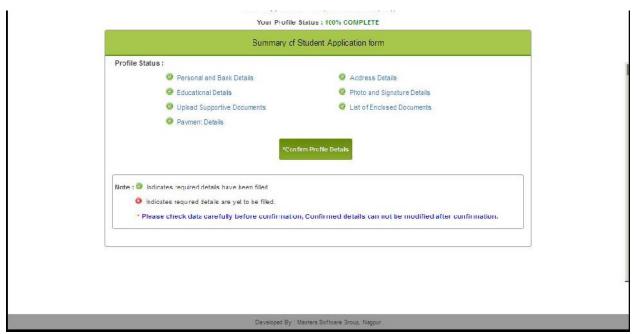

Now Click on Home link below mentioned window will display

No need to add. Just press submit button and press Home link below mentioned window will display

Press Confirm Profile link. Below mentioned window will display.

| Profile Status:                                   |                                                          |
|---------------------------------------------------|----------------------------------------------------------|
| Personal and Bank Details                         | Address Details                                          |
| <ul> <li>Educational Details</li> </ul>           | Photo and Signature Details                              |
| Upload Supportive Documents                       | List of Encosed Documents                                |
| Payment Details                                   |                                                          |
| * Please check data carefully before confirmation | Confirmed details can not be modified after confirmation |
|                                                   |                                                          |
|                                                   |                                                          |
|                                                   |                                                          |