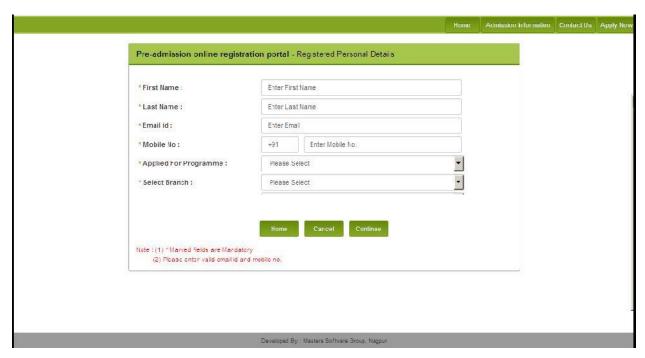

## After Click on link personal details following window will display

| V.                              |                               |                                               |  |
|---------------------------------|-------------------------------|-----------------------------------------------|--|
|                                 |                               |                                               |  |
| Payment Pending.                |                               |                                               |  |
| and franchischer and the second |                               |                                               |  |
|                                 | The second second             |                                               |  |
|                                 | Application Fee Payment       |                                               |  |
|                                 | Note : * Marked Fields are Ma | andatory                                      |  |
|                                 | -irst Name                    | VASKAR                                        |  |
|                                 | _ast Name                     | ROY                                           |  |
|                                 | Application ID                | : MZUNPX2T                                    |  |
|                                 | Email ID                      | : bhaskarroy.agt@gmail.com                    |  |
|                                 | Amount                        | : 1.00                                        |  |
|                                 |                               |                                               |  |
|                                 |                               | Pay Now Cancel Go to Home                     |  |
|                                 |                               |                                               |  |
|                                 |                               |                                               |  |
|                                 |                               |                                               |  |
|                                 |                               |                                               |  |
|                                 |                               |                                               |  |
|                                 |                               |                                               |  |
|                                 |                               |                                               |  |
|                                 |                               |                                               |  |
|                                 |                               |                                               |  |
|                                 |                               |                                               |  |
|                                 |                               |                                               |  |
|                                 |                               |                                               |  |
|                                 |                               |                                               |  |
|                                 |                               |                                               |  |
|                                 |                               |                                               |  |
|                                 |                               |                                               |  |
|                                 |                               |                                               |  |
|                                 |                               |                                               |  |
|                                 |                               |                                               |  |
| e                               |                               | Developed By : Masters Coftware Group, Nagpur |  |